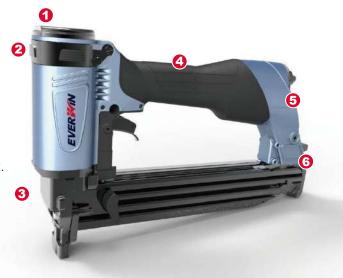

## **TOOL FEATURES**

- 1. Steel hammer exhaust.
- 2. Rubber protection pad protects work surface.
- 3. Hidden depth adjust knob with investment -casted cover.
- 4. Aluminum ergonomic frame over-molded handle grip.
- 5. Enlarged rear reservoir minimizes staple stair stepping.
- Tool-free rear jam clearance rear exhaust minimizes downtime and maximizes tool durability & operation comfort.
- · All metal housing and structure .
- · High speed operation, 15~20 cycles/second.
- · One-piece aluminum cylinder design.
- · Compact engine boosts maneuverability.
- · Pneumatic power adjustment knob.
- · Full automatic version available : SN41S2A
- · Two trigger options available :