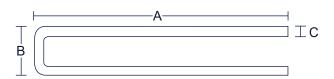

SN41S2-ST (sequential) / SN41S2-CT (contact)

| FASTENER SPECS   |                                   |
|------------------|-----------------------------------|
| Туре             | 16 GA. Bostitch BCS2 / Prebena WC |
| Loading Capacity | 160                               |
| А                | 19~38mm (3/4"~1-1/2")             |
| В                | 25.4mm (1")                       |
| С                | 1.6 x 1.4mm (0.062" x 0.055")     |