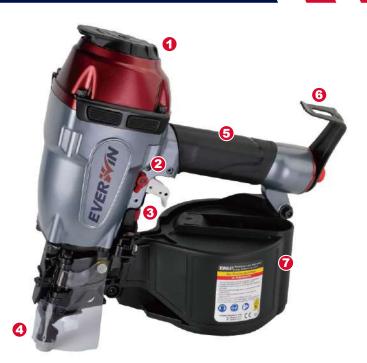

## **TOOL FEATURES**

- 1. Adjustable exhaust ensures workplace comfort.
- 2. Trigger lock ensures workplace safety.
- 3. Tool-free depth adjust.
- 4. Precision nailing technology minimizes driver mark occurrences and maximizes line of sight in operation.
- 5. Cushioned rubber grip and ergonomic frame provides comfort and balance.
- 6. Metal belt hook for workplace convenience.
- 7. Robust nylon magazine with industry leading durability.
- · No-mar pad included.
- Two trigger options available : SCN65C-ST (sequential) / SCN65C-CT (contact)