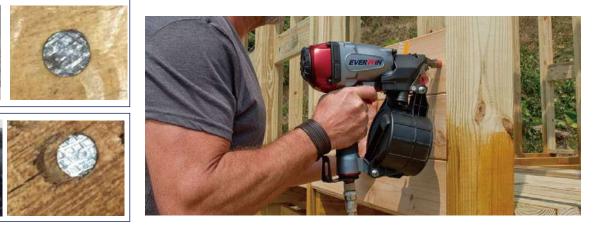

## Precision nailing technology

SCN65C

conventional

| TOOL SPECS         |                                        |
|--------------------|----------------------------------------|
| Weight             | 2.3 kgs (5.0 lbs)                      |
| Height             | 297mm (11.7")                          |
| Width              | 127mm (5")                             |
| Length             | 272mm (10.7")                          |
| Operating Pressure | 5~8 bar (70~120 psi)                   |
| Driving Power      | 530 In-lbs @100 psi                    |
| Applications       | Siding, Fencing, Sheathing and Framing |